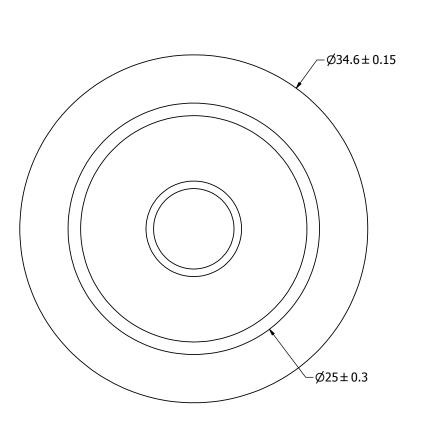

| SPECIFICATIONS           |              |       |  |
|--------------------------|--------------|-------|--|
| PARAMETERS               | VALUES       | UNITS |  |
| RESONANT FREQUENCY       | 3,200 ±150   | Hz    |  |
| RESONANT IMPEDANCE (MAX) | 150          | Ohm   |  |
| MAX INPUT VOLTAGE        | 30           | Vp-p  |  |
| CAPACITANCE @ 1kHZ       | 30,000 ± 30% | pF    |  |
| PLATE MATERIAL           | BRASS        | -     |  |
| OPERATING TEMPERATURE    | -20 ~ +60    | °C    |  |
| STORAGE TEMPERATURE      | -30 ~ +70    | °C    |  |

## NOTES:

1. ALL DIMENSIONS ARE IN MILLIMETERS.

2. SPECIFICATIONS SUBJECT TO CHANGE OR WITHDRAWL WITHOUT NOTICE.

| UNLESS OTHERWISE  |                                                                                     | Desi                                                                                                                                                                                                                                                                                                                                                                                                                                                                                                                                                                                                                                                                                                                                                                                                                                                                                                                                                                                                                                                                                                                                                                                                                                                                                                                                                                                                                                                                                                                                                                                                                                                                                                                                                                                                                                                                                                                                                                                                                                                                                                                |
|-------------------|-------------------------------------------------------------------------------------|---------------------------------------------------------------------------------------------------------------------------------------------------------------------------------------------------------------------------------------------------------------------------------------------------------------------------------------------------------------------------------------------------------------------------------------------------------------------------------------------------------------------------------------------------------------------------------------------------------------------------------------------------------------------------------------------------------------------------------------------------------------------------------------------------------------------------------------------------------------------------------------------------------------------------------------------------------------------------------------------------------------------------------------------------------------------------------------------------------------------------------------------------------------------------------------------------------------------------------------------------------------------------------------------------------------------------------------------------------------------------------------------------------------------------------------------------------------------------------------------------------------------------------------------------------------------------------------------------------------------------------------------------------------------------------------------------------------------------------------------------------------------------------------------------------------------------------------------------------------------------------------------------------------------------------------------------------------------------------------------------------------------------------------------------------------------------------------------------------------------|
| SPECIFIED:        | SIZE                                                                                | R                                                                                                                                                                                                                                                                                                                                                                                                                                                                                                                                                                                                                                                                                                                                                                                                                                                                                                                                                                                                                                                                                                                                                                                                                                                                                                                                                                                                                                                                                                                                                                                                                                                                                                                                                                                                                                                                                                                                                                                                                                                                                                                   |
| DIMENSIONS ARE IN | OIZL                                                                                |                                                                                                                                                                                                                                                                                                                                                                                                                                                                                                                                                                                                                                                                                                                                                                                                                                                                                                                                                                                                                                                                                                                                                                                                                                                                                                                                                                                                                                                                                                                                                                                                                                                                                                                                                                                                                                                                                                                                                                                                                                                                                                                     |
| -,                | <b>^ ^</b>                                                                          |                                                                                                                                                                                                                                                                                                                                                                                                                                                                                                                                                                                                                                                                                                                                                                                                                                                                                                                                                                                                                                                                                                                                                                                                                                                                                                                                                                                                                                                                                                                                                                                                                                                                                                                                                                                                                                                                                                                                                                                                                                                                                                                     |
|                   | <b>A</b> :3                                                                         |                                                                                                                                                                                                                                                                                                                                                                                                                                                                                                                                                                                                                                                                                                                                                                                                                                                                                                                                                                                                                                                                                                                                                                                                                                                                                                                                                                                                                                                                                                                                                                                                                                                                                                                                                                                                                                                                                                                                                                                                                                                                                                                     |
| ANGLES ARE ±3°.   | , (0                                                                                | \ \text{\text{\text{\text{\text{\text{\text{\text{\text{\text{\text{\text{\text{\text{\text{\text{\text{\text{\text{\text{\text{\text{\text{\text{\text{\text{\text{\text{\text{\text{\text{\text{\text{\text{\text{\text{\text{\text{\text{\text{\text{\text{\text{\text{\text{\text{\text{\text{\text{\text{\text{\text{\text{\text{\text{\text{\text{\text{\text{\text{\text{\text{\text{\text{\text{\text{\text{\text{\text{\text{\text{\text{\text{\text{\text{\text{\text{\text{\text{\text{\text{\text{\text{\text{\text{\text{\text{\text{\text{\text{\text{\text{\text{\text{\text{\text{\text{\text{\text{\text{\text{\text{\text{\text{\text{\text{\text{\text{\text{\text{\text{\text{\text{\text{\text{\text{\text{\text{\text{\text{\text{\text{\text{\text{\text{\text{\text{\text{\text{\text{\text{\text{\text{\text{\text{\text{\text{\text{\text{\text{\text{\text{\text{\text{\text{\text{\text{\text{\text{\text{\text{\text{\text{\text{\text{\text{\text{\text{\text{\text{\text{\text{\text{\text{\text{\text{\text{\text{\text{\text{\text{\text{\text{\text{\text{\text{\text{\text{\text{\text{\text{\text{\text{\text{\text{\text{\text{\text{\text{\text{\text{\tint{\text{\text{\text{\text{\tint{\text{\text{\text{\text{\text{\text{\text{\text{\text{\text{\text{\text{\text{\text{\text{\text{\tin}\text{\text{\text{\text{\text{\text{\text{\text{\text{\ti}\\\ \text{\text{\text{\text{\text{\text{\text{\text{\text{\tin{\tinit}\xi{\text{\text{\text{\text{\text{\text{\text{\text{\text{\text{\text{\text{\text{\text{\text{\text{\text{\text{\text{\ti}\xi{\text{\text{\text{\text{\text{\text{\text{\text{\tin{\text{\text{\text{\ti}\}\text{\text{\text{\text{\text{\text{\text{\te}\tinit}\\ \text{\text{\text{\text{\text{\text{\text{\text{\text{\text{\text{\text{\text{\text{\text{\text{\text{\text{\text{\text{\text{\text{\text{\text{\text{\text{\text{\text{\texi}\text{\texi}\\ \ti}\\\ \tinttitex{\text{\texititt{\text{\texit{\text{\ti}\}\tittt{\texititt{\text{\texi{\texi}\texit{\texi{\texi{\texi{\texi}\tittith}}\\\ \texit{\texititt{\texi{\texi{\texi |
| AB3432            | PF.idw                                                                              |                                                                                                                                                                                                                                                                                                                                                                                                                                                                                                                                                                                                                                                                                                                                                                                                                                                                                                                                                                                                                                                                                                                                                                                                                                                                                                                                                                                                                                                                                                                                                                                                                                                                                                                                                                                                                                                                                                                                                                                                                                                                                                                     |
|                   | SPECIFIED:  DIMENSIONS ARE IN MILLIMETERS,  TOLERANCES ARE ±0.5 AND ANGLES ARE ±3°. | SPECIFIED: DIMENSIONS ARE IN MILLIMETERS, TOLERANCES ARE 20.5 AND  SIZE  AND  AND  AND  AND  AND  AND  AND  AN                                                                                                                                                                                                                                                                                                                                                                                                                                                                                                                                                                                                                                                                                                                                                                                                                                                                                                                                                                                                                                                                                                                                                                                                                                                                                                                                                                                                                                                                                                                                                                                                                                                                                                                                                                                                                                                                                                                                                                                                      |